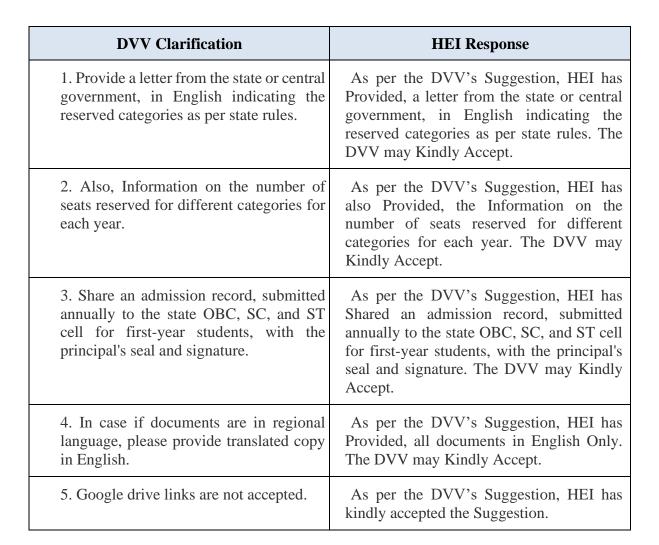

## LIST OF DOCUMENTS UPLOADED

| S. No | CONTENTS                                                                                                                                                                  | LINK        |
|-------|---------------------------------------------------------------------------------------------------------------------------------------------------------------------------|-------------|
| Cei   | tificate from the Head of the Institution                                                                                                                                 | <u>VIEW</u> |
| 1.    | Letter From the State, In English Indicating the Reserved Categories as Per State Rules.  (All Documents in English Only)                                                 | <u>VIEW</u> |
| 2.    | Information on the Number of Seats Reserved for Different Categories for Each Year.  (All Documents in English Only)                                                      | <u>VIEW</u> |
| 3.    | Admission Record, Submitted Annually to the State OBC, SC, And ST Cell for First-Year Students, with the Principal's Seal and Signature.  (All Documents in English Only) | <u>VIEW</u> |