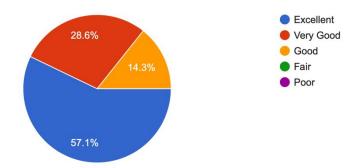

3. The graduates are able to work in a team and exhibit in multidisciplinary skills 7 responses

4. Add on courses helps graduates in their jobs 7 responses

5. Labs are well equipped and well maintained 7 responses